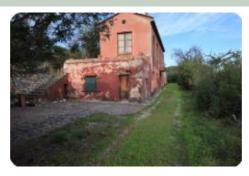

## Indipendente - cod.S007 - Marina di Campo Negotiation in agency

In the countryside of Marina di Campo, with a wonderful sea view, historic property consisting of a large farmhouse with architectural elements typical of country farmhouses from the early 1900s. The property consists of a single large building with a total surface area of 350 m2 as well as a shed of approximately 50 m2 with parking spaces. Currently the building is divided into three residential units as well as a large warehouse (where it is possible to change use) and an additional cellar. The property includes large land of approximately 9000 m2 from which it is possible to create various independent accesses for the different homes. The building, internally, needs to be renovated but it is a unique property of its kind and the dominant position over the gulf of Marina di Campo makes it an interesting investment.