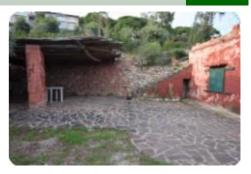

## Indipendente - cod.S007 - Marina di Campo Negotiation in agency

In the countryside of Marina di Campo, with a wonderful sea view, historic property consisting of a large farmhouse with architectural elements typical of country farmhouses from the early 1900s. The property consists of a single large building with a total surface area of 350 m2 as well as a shed of approximately 50 m2 with parking spaces. Currently the building is divided into three residential units as well as a large warehouse (where it is possible to change use) and an additional cellar. The property includes large land of approximately 9000 m2 from which it is possible to create various independent accesses for the different homes. The building, internally, needs to be renovated but it is a unique property of its kind and the dominant position over the gulf of Marina di Campo makes it an interesting investment.