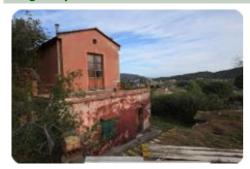

## Indipendente - cod.S007 - Marina di Campo Negotiation in agency

In the countryside of Marina di Campo, with a wonderful sea view, historic property consisting of a large farmhouse with architectural elements typical of country farmhouses from the early 1900s. The property consists of a single large building with a total surface area of 350 m2 as well as a shed of approximately 50 m2 with parking spaces. Currently the building is divided into three residential units as well as a large warehouse (where it is possible to change use) and an additional cellar. The property includes large land of approximately 9000 m2 from which it is possible to create various independent accesses for the different homes. The building, internally, needs to be renovated but it is a unique property of its kind and the dominant position over the gulf of Marina di Campo makes it an interesting investment.