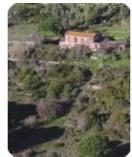

## Indipendente - cod.S007 - Marina di Campo Negotiation in agency

In the countryside of Marina di Campo, with a wonderful sea view, historic property consisting of a large farmhouse with architectural elements typical of country farmhouses from the early 1900s. The property consists of a single large building with a total surface area of 350 m2 as well as a shed of approximately 50 m2 with parking spaces. Currently the building is divided into three residential units as well as a large warehouse (where it is possible to change use) and an additional cellar. The property includes large land of approximately 9000 m2 from which it is possible to create various independent accesses for the different homes. The building, internally, needs to be renovated but it is a unique property of its kind and the dominant position over the gulf of Marina di Campo makes it an interesting investment.